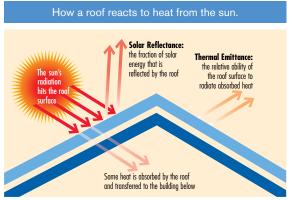

Cool Roofs may help reduce energy use by using shingles with solarreflecting granules<sup>‡‡</sup>. The energy efficiency of cool roofs is supported by several Property Assessed Clean Energy (PACE) financing programs.

Shasta White color meets ENERGY STAR' requirements for initial solar reflectance of 0.25 and 3-year aged solar reflectance of 0.15; 2013 California Building Energy Efficiency Standards, Title 24, Part 6 requirements; rated by the Cool Roof Rating Council (CRRC).