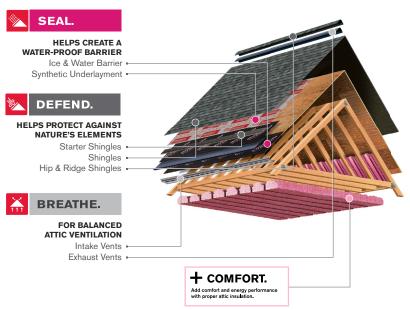

### TOTAL PROTECTION SIMPLIFIED

Owens Corning<sup>®</sup> Total Protection Roofing System<sup>\*</sup>^ integrates engineered

Owens Corning<sup>\*</sup> components that work together to address these three primary performance areas, critical to a high-performance roof, while also making it easy to understand the importance of each. With Owens Corning, it's easy to confidently deliver total protection, beauty and peace of mind.