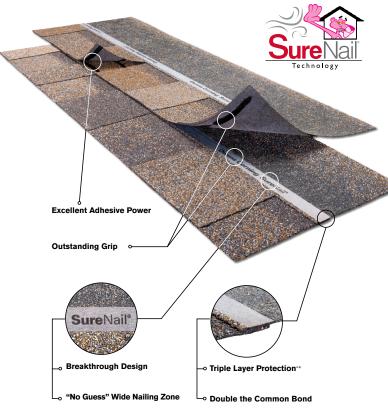

# Trust the Grip of the SureNail<sup>®</sup> Strip<sup>®</sup>.

There is a line between a good shingle and a great shingle<sup>™</sup>.

It's the nailing line on your shingles. The difference between a good shingle and a great shingle is having **SureNail**\* **Technology.** This unique shingle design provides outstanding gripping power.

^^ Features Patented SureNail® Technology.

‡ 40-year Limited Warranty on commercial projects.

\*\*\* Algae Resistance available on a regional basis.

SureNail® Technology is not a guarantee of performance in all weather conditions.

- SureNail® Technology is available only on Owens Corning Duration® Series Shingles.
- + The amount of Triple Layer Protection\* may vary on shingle-to-shingle basis.